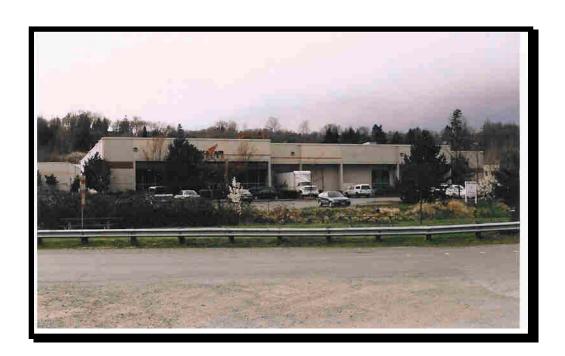

# FOR SUBLEASE FOSTORIA INDUSTRIAL PARK

### 4439 SOUTH 134<sup>th</sup> PLACE, BUILDING E TUKWILA, WASHINGTON

#### **Building Size:**

Vicinity Map:

- 14,713 Square Feet Total
- 9,497 Square Feet Warehouse
- 5,216 Square Feet Office

#### **Building Features:**

- 2 Dock High Truck Doors
- 20' 0" Ceiling Clearance
- Abundant Parking
- Excellent Freeway Access to I-5, SR–167
  & Highway 99