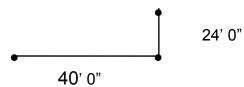

USABLE WAREHOUSE: 9,497 Square Feet

Depth: 95' 0" = 24' 0" x 4 columns Width: 50' 0" = 40' 0" x 1.5 bays

COLUMN SPACING: 40' 0" x 24' 0"

> 2 DOCK HIGH: (10' 0" W x 10 0" H)

> Truck Maneuvering: