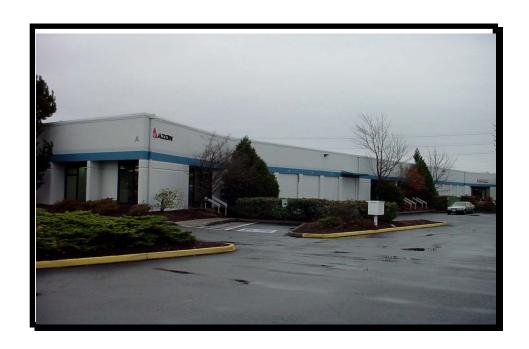

## FOR LEASE KENT CORPORATE PARK

### 22402 72<sup>ND</sup> AVENUE SOUTH, BUILDING A KENT, WASHINGTON

#### **Building Size:**

- 8,245 Square Feet Total
- 7,461 Square Feet Warehouse
- 784 Square Feet Office

#### **Building Features:**

- 4 Dock High Truck Doors
- 2 Grade Level Truck Doors
- 18' 0" Ceiling Clearance
- Excellent Freeway Access to I-5 SR–167