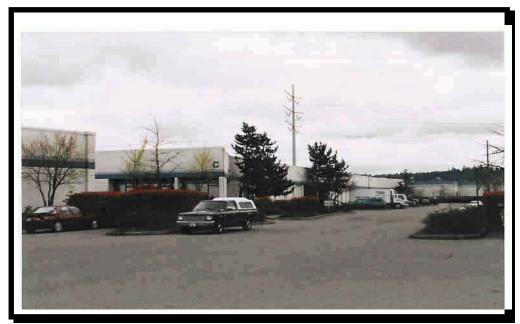

## FOR LEASE KENT CORPORATE PARK

### 22416 72 ND AVENUE SOUTH, BUILDING C KENT, WASHINGTON

#### **Building Size:**

- 4,320 Square Feet Total
- 3,657 Square Feet Warehouse
- 663 Square Feet Office

#### **Building Features:**

- 2 Dock High Truck Doors
- 1 Grade Level Truck Door
- 18' 0" Ceiling Clearance
- Excellent Freeway Access to I-5 SR-167