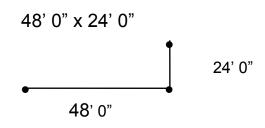

#### Building Features:

- 6 Dock High Truck Doors
- 1 Grade Level Truck Door
- 24' 0" Ceiling Clearance
- Excellent Freeway Access to I-5 SR–167

Exclusive Leasing Agent:

Eric Scott Mitchell (206) 575-9394 or (425) 746-7777

## FOR LEASE **KENT CORPORATE PARK** 22436 72<sup>ND</sup> AVENUE SOUTH, BUILDING B **KENT, WASHINGTON**

| AREA UNDER ROOF   | 20,272 SF        | RENT PER MONTH  | \$8,000.00 NNN      |
|-------------------|------------------|-----------------|---------------------|
| WAREHOUSE AREA    | 18,593 SF        | RENT PER SF PER | \$0.34 Whse NNN     |
|                   |                  | MONTH           | \$0.65 Office NNN   |
| OFFICE AREA       | 1,679 SF         | NET/GROSS       | \$0.14 NNN          |
|                   |                  |                 | \$2,838.00 NNN      |
| LOT SIZE AND      | 318,424 SF       | SALES PRICE     | N/A                 |
| DIMENSIONS        | (7.31 Acres)     |                 |                     |
| PARKING TO THE    | 138 Spaces       | AVAILABLE       | Now                 |
| PROJECT           |                  |                 |                     |
| ELECTRICAL POWER  | 277/480 400 Amps | MEZZANINE       | N/A                 |
|                   | 3 Phase          | STORAGE         |                     |
| MIN-MAX TRUSS HT. | 24' 0"           | DIVIDE          | YES                 |
| LOADING DOORS     | 6 Dock High      | ZONING          | M-2 (Industrial)    |
|                   | 1 Grade Level    |                 |                     |
|                   |                  |                 |                     |
| SPRINKLERS        | .39 Gallons per  | LISTING         | Eric Scott Mitchell |
|                   | 5,600SF          | SALESMAN        |                     |
| TOTAL BUILDING    | 41,121 SF        | OFFICE          | (206) 575-9394      |
| TOTAL PROJECT     | 138,157 SF       |                 | or (425) 746-7777   |