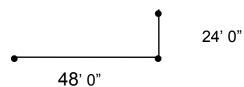

USABLE WAREHOUSE: 37,449 Square Feet

Depth: 144' 0" Width: 280' 0"

COLUMN SPACING: 48' 0" x 24' 0"

12 DOCK HIGH: (10' 0" W x 10' 0" H)
 1 GRADE LEVEL: (12' 0" W x 12' 0" H)

> Truck Maneuvering: 145' 0" to the adjacent building in front of the dock high doors.