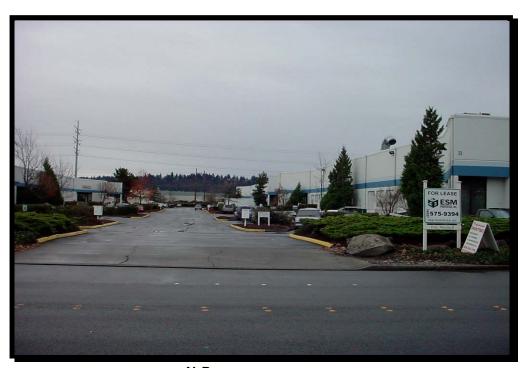

# FOR LEASE KENT CORPORATE PARK

22436 72 ND AVENUE SOUTH, BUILDING B KENT, WASHINGTON

#### **Building Features:**

- 12 Dock High Truck Doors
- 1 Grade Level Truck Door
- 24' 0" Ceiling Clearance
- Excellent Freeway Access to I-5 SR–167