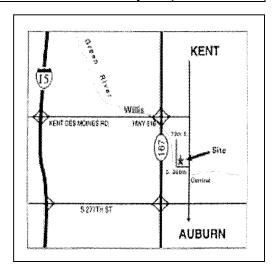

# FOR LEASE RIVERBEND COMMERCE PARK



26601 79'" AVENUE SOUTH, BUILDING D KENT, WASHINGTON

#### **Building Size:**

- 17,890 Square Feet Total
- 15,445 Square Feet Warehouse
- 4,890 Square Feet Office

### **Building Features:**

- 4 Dock High Truck Loading Doors
- 1 Grade Level Truck Loading Door
- 24' 0" Ceiling Clearance
- Excellent Freeway Access to I-5 SR-167

## Exclusive Leasing Agent:

Eric Scott Mitchell (206) 575-9394 or (425) 746-7777

#### Vicinity Map:



# FOR LEASE RIVERBEND COMMERCE PARK 26601-79<sup>TH</sup> AVENUE SOUTH, BUILDING D KENT, WASHINGTON

| AREA UNDER ROOF    | 17,890 SF          | RENT PER MONTH  | \$8,545.00 NNN         |
|--------------------|--------------------|-----------------|------------------------|
| WAREHOUSE AREA     | 15,445 SF          | RENT PER SF PER | \$0.30 Whse NNN        |
|                    |                    | MONTH           | \$0.65 Office NNN      |
| OFFICE AREA        | 4,890 SF (2 story) | NET/GROSS       | \$0.10 NNN             |
|                    | 2,445 SF mezzanine |                 | \$1,789.00 NNN         |
| LOT SIZE AND       | 166,840 SF         | SALES PRICE     | N/A                    |
| DIMENSIONS         | (3.83 Acres )      |                 |                        |
|