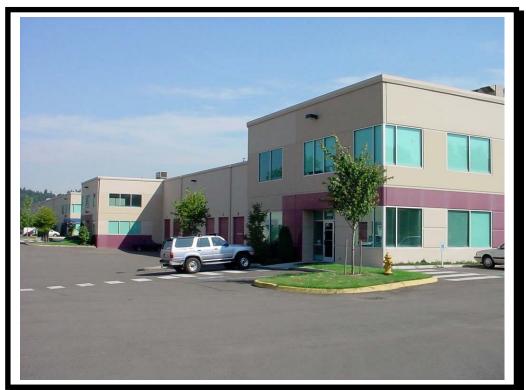

# FOR LEASE RIVERBEND COMMERCE PARK

26601 79'" AVENUE SOUTH, SUITE B, BUILDING D KENT, WASHINGTON

#### **Building Size:**

- 10,765 Square Feet Total
- 8,320 Square Feet Warehouse
- 2,445 Square Feet Office

## **Building Features:**

- 4 Dock High Truck Loading Doors
- 0 Grade Level Truck Loading Door
- 24' 0" Ceiling Clearance
- Excellent Freeway Access to I-5 SR–167