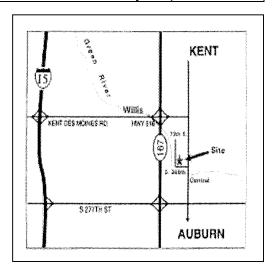

# FOR LEASE RIVERBEND COMMERCE PARK



26601 79'" AVENUE SOUTH, SUITE B, BUILDING D KENT, WASHINGTON

#### **Building Size:**

- 10,765 Square Feet Total
- 8,320 Square Feet Warehouse
- 2,445 Square Feet Office

## **Building Features:**

- 4 Dock High Truck Loading Doors
- 0 Grade Level Truck Loading Door
- 24' 0" Ceiling Clearance
- Excellent Freeway Access to I-5 SR–167

# Exclusive Leasing Agent:

Eric Scott Mitchell (206) 575-9394 or (425) 746-7777

### Vicinity Map:



# FOR LEASE RIVERBEND COMMERCE PARK 26601-79<sup>TH</sup> AVENUE SOUTH, SUITE B, BUILDING D KENT, WASHINGTON

| AREA UNDER ROOF    | 10,765 SF       | RENT PER MONTH  | \$4,820.00 NNN         |
|--------------------|-----------------|-----------------|------------------------|
| WAREHOUSE AREA     | 8,320 SF        | RENT PER SF PER | \$0.30 Whse NNN        |
|                    |                 | MONTH           | \$0.65 Office NNN      |
| OFFICE AREA        | 2,445 SF        | NET/GROSS       | \$0.10 NNN             |
|                    |                 |                 | \$1,077.00 NNN         |
| LOT SIZE AND       | 166,840 SF      | SALES PRICE     | N/A                    |
| DIMENSIONS         | (3.83 Acres )   |                 |                        |
| PARKING TO THE